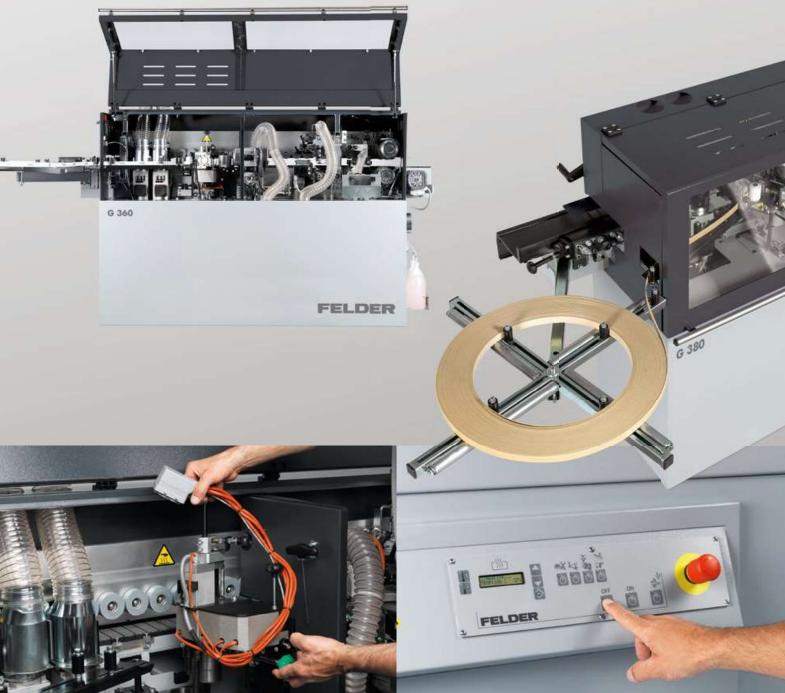

## New edition of the Felder G 300 Edgebanders

With the new changeable gluepot, the flexibility and productivity of larger edgebanders can also be achieved with the Felder Series G 300 models. The quick and easy change to other adhesive colours and the use of PUR glue guarantee productive procedures and excellent edges for all areas of application.

## The advantages at a glance

- ✓ Quick-Set system for quick adjustment to different material thickness
- ✓ Compact design with smallest space requirement
- ✓ Excellent price to performance ratio
- ✓ Teflon-coated changeable gluepot for 1.2 kg adhesive granulate
- ✓ Adhesive and colour change in only a few seconds

## **FELDER**®

Teflon-coated changeable aluepo

The individual machine aggregates can be switched on and off easily from the clearly laid out control panel.

The patented height adjustment of the upper pressure bar is carried out using a handle.